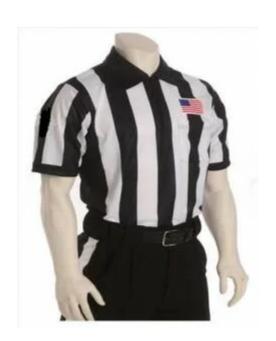

- Black baseball cap (fitted) with white piping. Referees wear solid white baseball cap. Micro-mesh caps may be used at all levels.
- Black and white vertically striped (2 ¼"), short and long sleeve knit shirt or micromesh shirt with black knit cuff and collar.
- An American Flag (3 ½" by 2") shall be imprinted or sewed on to the shirt ½" above the pocket.
- T-shirts and turtlenecks (for cold weather games) should be black with no letters or photos that may be seen through uniform.
- A High School crew must wear the NFHS black with white stripes uniform pants at Varsity level.
- All black belt with non-descript buckle. Belt must also be worn with shorts.
- All black shorts may be worn for lower level & youth games.
- Black crew length or longer socks must be worn with the pants.
- Black football shoes with black shoelaces. (Shoes may have some white markings)
- No jewelry. (Wedding rings and medical alert bracelets are an exception)
- Wristwatch with countdown timer.
- Sunglasses or photo gray lenses may be worn when working any daytime football games provided the sunglasses comply with the official regulations.